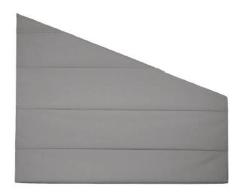

Minimum Width: 24" Maximum Width: 96" Minimum Height: 12" Maximum Height:

<u>Slanted Angle Caslan Roman Shade (Non-Operable):</u>
Caslan Roman Shades are available for angled windows. The Roman fabric is fixed to a solid wood board, preventing light from entering the room. This shade is non-operable.

Minimum Width: Maximum Width: 96" Minimum Height: 12" Maximum Height: 48"