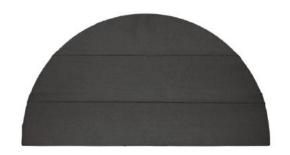

## Arch Caslan Roman Shade (Non-Operable):

Caslan Roman Shades are available for arch windows. The Roman fabric is fixed to a solid wood board, preventing light from entering the room. This shade is non-operable.

Minimum Width: 24" Maximum Width: 96" Minimum Height: 12" Maximum Height:

<u>Slanted Angle Caslan Roman Shade (Non-Operable):</u>
Caslan Roman Shades are available for angled windows. The Roman fabric is fixed to a solid wood board, preventing light from entering the room. This shade is non-operable.