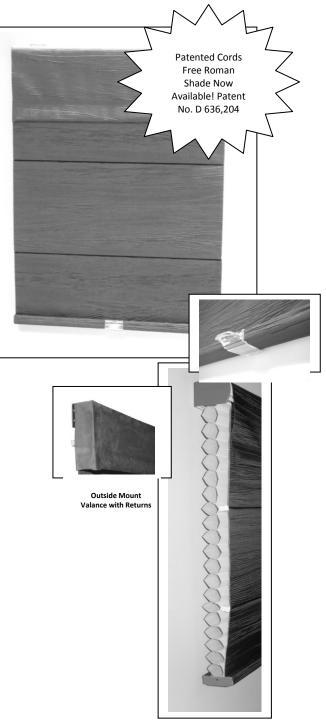

## Mariak Cords Free Caslan Roman Shade

This unique patented product offers advantages of the roman shade in the front combined with cellular shade on the back. Both shades are suspended from one head rail and operated by an assisted lifting mechanism. Lifting cords are imbedded in the cellular material making them inaccessible from outside. Sections of the roman shade are joined together and connected to the cellular shade.

| Patented:      | U.S. Design Patent D 636,204 |                 |  |
|----------------|------------------------------|-----------------|--|
| Minimum Width: | 20"                          | Minimum Length: |  |
| Maximum Width: | 120"                         | Maximum Length: |  |

## **PRODUCT OVERVIEW:**

- Cords free operation assisted mechanism smoothly lowers and lifts the shades with no exposed cords or cord shrouds.
- Double window treatments allows for added privacy and better insulation.
- Large selection of fabrics from the Caslan Collection are available for the front of the Roman Shade.
- 9/16" Single Cell Spunlace fabric in 4 colors available for the back of the Roman Shade.
- Hidden snap-in brackets allow for easy installation.
- 5-1/2" Valance included with all shades.
- Inside Mount Valance will not come with returns.
- Outside Mount Valance complete with returns.
- Fabric Wrapped Hembar with Clear Handle